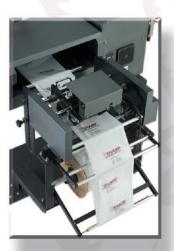

## MAX-ITM

- Integrated printer loads, prints, and seals your bag in one simple step!
- Prints unique, variable information on each bag or a series of bags
- Unique, flip-up printhead offers quick, simple maintenance and service