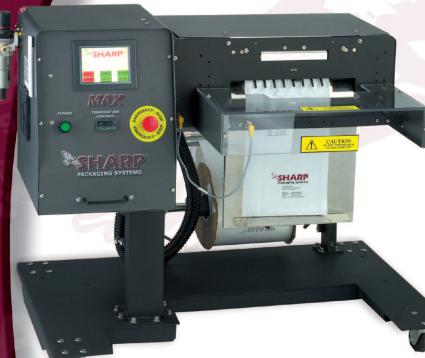

# MAX™ BAGGER

- Uses off-the-shelf parts
- Programmable PLC control
- Self-diagnostic troubleshooting
- Fast, easy changeovers

## **EZ MAINTENANCE**

- Easy access design for service maintenance
- Uses standard parts
- Color touch screen display allows real-time diagnostics and troubleshooting

#### MAX-SBTM

- Modular bagger with standbehind printer
- Print bar codes, graphics and alphanumerics directly onto your E-Z Bags® at the point of packaging
- Full line of thermal imprint ribbons available