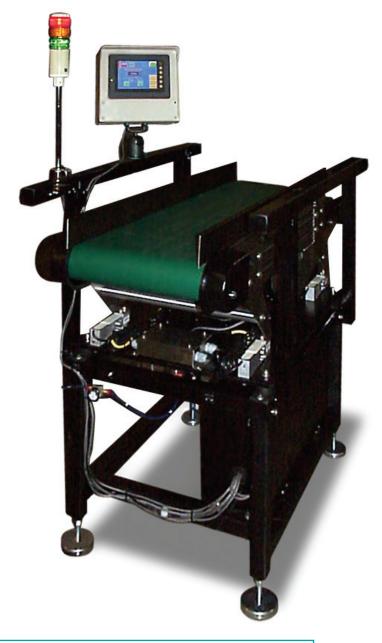

## **US-6000 Conveyor Check-Weigh Scale**

The US-6000 Check-Weigh Conveyor Scale offers exceptional accuracy and reliability for continuous-feeding applications. Check-weigh bags, cartons, and finished goods to detect and discharge out of range product.

Touch screen controlled with pop-up windows, weigh history, job saves, accuracy charts and auto tare and auto zeroing functions.

| Specifications      |                   |
|---------------------|-------------------|
| US-6000<br>175 lbs. | Conveyor CW Scale |

| opconications                                               |                           |
|-------------------------------------------------------------|---------------------------|
| Description:                                                | US-6000 Conveyor CW Scale |
| Weight:                                                     | 175 lbs.                  |
| Dimensions (footprint):                                     | 26 x 36 x 48              |
| Load height:                                                | Adjustable 30 -42         |
| Load cell:                                                  | (4) 10 kg. cells          |
| Accuracy:                                                   | up to .007 lbs.           |
| Electric:                                                   | 110/220V, 60/50hz         |
| Air:                                                        | 40 psi                    |
| Scale controller, Conveyor, Manual, One Year Parts Warranty |                           |
| Included                                                    |                           |
|                                                             |                           |

## **Standard Features:**

- 32 Color Touch Screen
- Over/Under/Accept Display
- 96 Job Saves

- Accuracy chart and history
  6 or 12 wide conveyor (varies based on carton size)
  6 infeed conveyor (varies based on quantity of cartons in que)
  DC motors with adjustable speed controls
- · Painted tubular steel framework
- 25 lb. digital dampened load cell (up to 100 lb. load cells available)
- · Accuracy up to .002 lbs. (varies due to load cell)